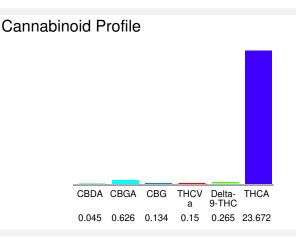

### Cannabinoid Profile by HPLC

0.27%

Delta-9-THC

0.00%

24.89%

**Total Cannabinoids** 

| Cannabinoid                                          | % wt  | mg/g   |
|------------------------------------------------------|-------|--------|
| CBDA                                                 | 0.045 | 0.45   |
| CBGA                                                 | 0.626 | 6.26   |
| CBG                                                  | 0.134 | 1.34   |
| THCVa                                                | 0.15  | 1.5    |
| Delta-9-THC                                          | 0.265 | 2.65   |
| THCA                                                 | 23.67 | 236.72 |
| Total Cannabinoids                                   | 24.89 | 248.9  |
| Calculated Total THC                                 | 21.03 | 210.25 |
| Calculated CBD Yield                                 | 0.04  | 0.39   |
| Coloulated Total TLIC - Dolto 0 TLIC - 0 977 * TLICA |       |        |