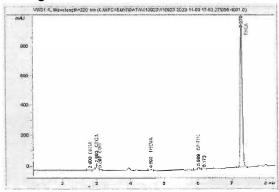

**HSP** 

# Sample 627-110923-085

Gelato

Batch/Lot # 23116-GG

Sample Submitted: 11-09-2023; Report Date: 11-16-2023

Batch/Lot # 23116-GG

## Gelato

Plant Material: Hemp Flower

#### Chromatogram



#### Cannabinoid Profile



### Cannabinoid Profile by HPLC

0.29%

Delta-9-THC

0.00% CBD

28.42%

**Total Cannabinoids** 

| Cannabinoid          | % wt  | mg/g   |
|----------------------|-------|--------|
| CBDA                 | 0.066 | 0.66   |
| CBGA                 | 0.955 | 9.55   |
| CBG                  | 0.132 | 1.32   |
| THCVa                | 0.138 | 1.38   |
| Delta-9-THC          | 0.292 | 2.92   |
| THCA                 | 26.83 | 268.34 |
| Total Cannabinoids   | 28.42 | 284.2  |
| Calculated Total THC | 23.83 | 238.25 |
| Calculated CBD Yield | 0.06  | 0.58   |
|                      |       |        |

Calculated Total THC = Delta-9-THC + 0.877 \* THCA Calculated Maximum CBD Yield = CBD + 0.877 \* CBDA

Marin Analytics, LLC 250 Bel Marin Keys Blvd, Suite D4 Novato, CA