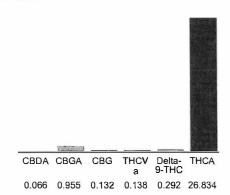

#### Cannabinoid Profile

### Cannabinoid Profile by HPLC

0.29%

Delta-9-THC

0.00% CBD

28.42%

**Total Cannabinoids** 

| Cannabinoid          | % wt  | mg/g   |
|----------------------|-------|--------|
| CBDA                 | 0.066 | 0.66   |
| CBGA                 | 0.955 | 9.55   |
| CBG                  | 0.132 | 1.32   |
| THCVa                | 0.138 | 1.38   |
| Delta-9-THC          | 0.292 | 2.92   |
| THCA                 | 26.83 | 268.34 |
| Total Cannabinoids   | 28.42 | 284.2  |
| Calculated Total THC | 23.83 | 238.25 |
| Calculated CBD Yield | 0.06  | 0.58   |
|                      |       |        |

Calculated Total THC = Delta-9-THC + 0.877 \* THCA Calculated Maximum CBD Yield = CBD + 0.877 \* CBDA

Marin Analytics, LLC 250 Bel Marin Keys Blvd, Suite D4 Novato, CA 94949

833-321-TEST / info@marinanalytics.com