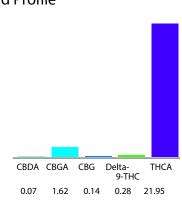

#### Cannabinoid Profile

#### Cannabinoid Profile by HPLC

0.28%

Delta-9-THC

0.00%

CBD

| Cannabinoid          | % wt  | mg/g  |
|----------------------|-------|-------|
| CBDA                 | 0.07  | 0.7   |
| CBGA                 | 1.62  | 16.2  |
| CBG                  | 0.14  | 1.4   |
| Delta-9-THC          | 0.28  | 2.8   |
| THCA                 | 21.95 | 219.5 |
| Total Cannabinoids   | 24.06 | 240.6 |
| Calculated CBD Yield | 0.06  | 0.61  |