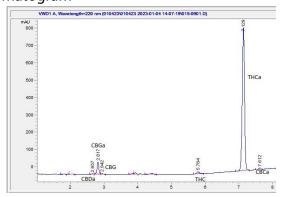

# Marin Analytics

# **Analysis Report**



### Sample WPF-614-010423-002

Pineapple THCa Flower

Sample Submitted: 01-04-2023; Report Date: 01-04-2023

## Pineapple THCa Flower

Plant Material: Flower

#### Chromatogram



#### Cannabinoid Profile



#### Cannabinoid Profile by HPLC

0.28%

Delta-9-THC

0.00%

CBD

| Cannabinoid          | % wt  | mg/g  |
|----------------------|-------|-------|
| CBDA                 | 0.07  | 0.7   |
| CBGA                 | 1.62  | 16.2  |
| CBG                  | 0.14  | 1.4   |
| Delta-9-THC          | 0.28  | 2.8   |
| THCA                 | 21.95 | 219.5 |
| Total Cannabinoids   | 24.06 | 240.6 |
| Calculated CBD Yield | 0.06  | 0.61  |

Calculated Maximum CBD Yield = CBD + 0.877 \* CBDA

24.06%

**Total Cannabinoids** 

Marin Analytics, LLC 250 Bel Marin Keys Blvd, Suite D4 Novato, CA 94949

415-936-6477 / sarabiancalana1@gmail.com

Sara Biancalana
Chief Scientist

This sample has been tested by Marin Analytics, LLC using valid testing methodologies and a quality s